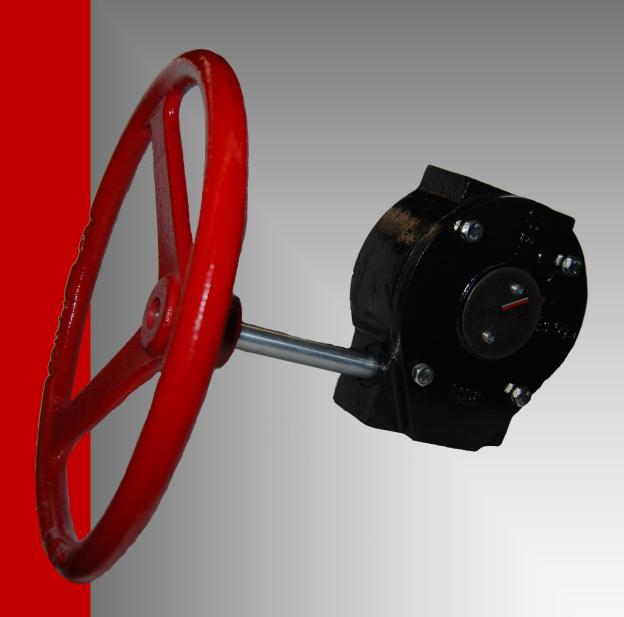

## **Series 15 Gear Operator**

The Series 15 Gear Operators have worm gear drive ensuring pipeline valve fluid flow does not alter valve position. They direct-mount without brackets and couplings on butterfly and ball valves with ISO 5211 mounting pad and shaft dimensions. The series 15 Gear Operators are compact, lightweight, and feature smooth operation.

#### **Specifications:** Part 15-00212 to 15-00214

Housing and Handwheel: Ductile Iron Hardware: Carbon Steel

Worm Gear and Spur Gear: Forged Steel Drive: Female Square, ISO 5211

Indicator: Carbon Steel Mounting Patterns: ISO 5211