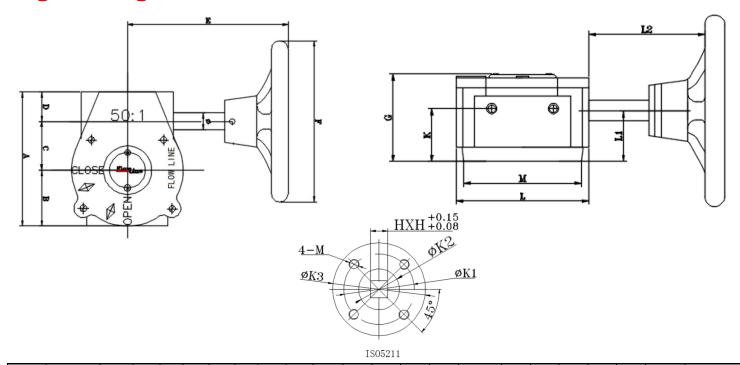

### **Engineering**

| ; | Size | Part #   | Ratio | А    | В    | С    | D    | E    | F     | G    | Н*Н   | к    | L    | L1   | L2   | ISO5211 | K1   | K2   | КЗ   | М    | ø    | Mounting | Torque<br>Output |
|---|------|----------|-------|------|------|------|------|------|-------|------|-------|------|------|------|------|---------|------|------|------|------|------|----------|------------------|
|   | 12"  | 15-00212 | 50:1  | 7.52 | 3.15 | 3.07 | 1.30 | 9.13 | 11.41 | 3.27 | 22*22 | 2.36 | 6.18 | 2.32 | 5.78 | F12     | 4.92 | 2.76 | 6.02 | 6.02 | 0.75 | 4-M12    | 10621            |
|   | 14"  | 15-00214 | 50:1  | 7.52 | 3.15 | 3.07 | 1.30 | 9.13 | 11.41 | 3.27 | 27*27 | 2.36 | 7.01 | 2.32 | 5.78 | F14     | 5.51 | 2.76 | 6.89 | 6.89 | 0.75 | 4-M16    | 10621            |

<sup>\*</sup>Valve sizes are based on Flow Line Valve and Controls butterfly valves

Dimensions: Inches unless otherwise noted