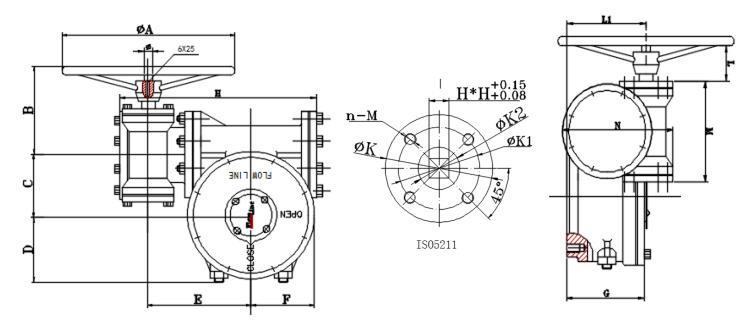

## Specifications: Part 15-00212 to 15-00214

Housing and Handwheel: Ductile Iron Worm Gear and Spur Gear: Forged Steel Indicator: Carbon Steel Hardware: Carbon Steel Drive: Female Square, ISO 5211

Mounting Patterns: ISO 5211

## Engineering

| Size    | Part #   | Ratio | А     | в    | С    | D    | Е    | F    | G    | H*H   | к     | L    | L1   | м    | N    | ISO5211 | к    | K1   | K2   | ø    | Mounting | Torque<br>Output |
|---------|----------|-------|-------|------|------|------|------|------|------|-------|-------|------|------|------|------|---------|------|------|------|------|----------|------------------|
| 16"-18" | 15-00218 | 532:1 | 11.41 | 5.90 | 3.70 | 5.12 | 6.69 | 4.12 | 4.17 | 27*27 | 12.40 | 2.48 | 4.25 | 5.47 | 6.41 | F16     | 8.26 | 5.51 | 2.75 | 0.78 | 4-M16    | 22127            |
| 20"     | 15-00220 | 532:1 | 11.41 | 5.90 | 3.70 | 5.12 | 6.69 | 4.12 | 4.17 | 36*36 | 12.40 | 2.48 | 4.25 | 5.47 | 6.41 | F16     | 8.26 | 5.51 | 2.75 | 0.78 | 4-M16    | 22127            |
| 24"     | 15-00224 | 640:1 | 14.9  | 6.69 | 4.92 | 5.78 | 7.79 | 5.25 | 4.92 | 36*36 | 14.6  | 2.56 | 4.68 | 6.77 | 7.32 | F16     | 8.26 | 5.51 | 3.62 | 0.78 | 4-M16    | 35403            |