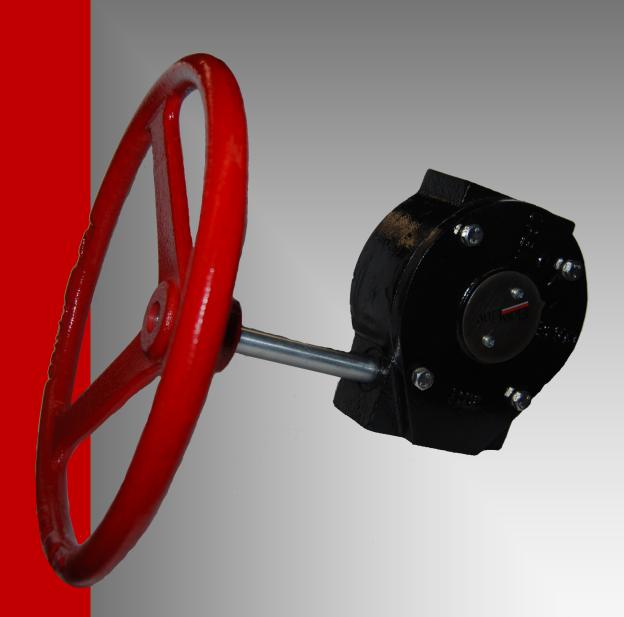

## **Series 15 Gear Operator**

The Series 15 Gear Operators have worm gear drive ensuring pipeline valve fluid flow does not alter valve position. They direct-mount without brackets and couplings on butterfly and ball valves with ISO 5211 mounting pad and shaft dimensions. The series 15 Gear Operators are compact, lightweight, and feature smooth operation.

### **Specifications:** Part 15-00204 to 15-00210

Housing and Handwheel: Ductile Iron Hardware: Carbon Steel

Worm Gear and Spur Gear: Forged Steel Drive: Female Square, ISO 5211

Indicator: Carbon Steel Mounting Patterns: ISO 5211