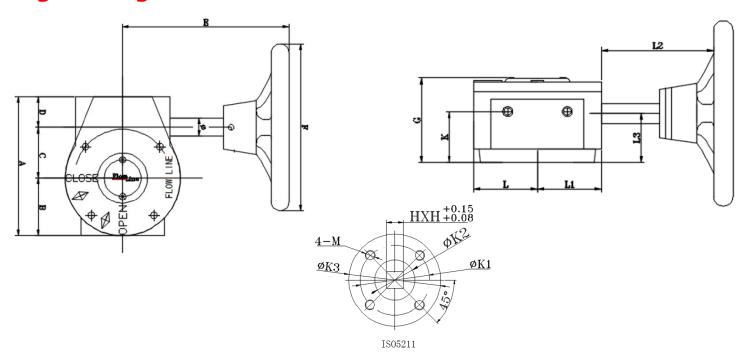

#### **Engineering**

| S | Size  | Part #   | Ratio | Α    | В    | С    | D    | Е    | F     | G    | Н*Н   | К    | L    | L1   | L2   | L3   | ISO5211 | K    | K1   | K2   | Ø    | Mounting | Torque |
|---|-------|----------|-------|------|------|------|------|------|-------|------|-------|------|------|------|------|------|---------|------|------|------|------|----------|--------|
|   |       |          |       |      |      |      |      |      |       |      |       |      |      |      |      |      |         |      |      |      |      |          | Output |
|   | 2"-4" | 15-00204 | 24:1  | 4.88 | 2.00 | 1.77 | 1.10 | 6.14 | 7.48  | 2.56 | 14*14 | 1.57 | 2.05 | 2.05 | 4.05 | 1.57 | F07     | 2.76 | 2.76 | 1.77 | 0.63 | 4-M8     | 1328   |
| Г | 5"-6" | 15-00206 | 24:1  | 4.88 | 2.00 | 1.77 | 1.10 | 6.14 | 7.48  | 2.56 | 17*17 | 1.57 | 2.05 | 2.05 | 4.05 | 1.57 | F07     | 2.76 | 2.76 | 1.77 | 0.63 | 4-M8     | 1328   |
|   | 3"10" | 15-00210 | 30:1  | 6.73 | 2.87 | 2.6  | 1.14 | 9.25 | 11.37 | 3.15 | 22*22 | 1.73 | 2.87 | 2.87 | 6.41 | 1.73 | F10     | 4.01 | 4.01 | 1.89 | 0.75 | 4-M10    | 4425   |

<sup>\*</sup>Valve sizes are based on Flow Line Valve and Controls butterfly valves

Dimensions: Inches unless otherwise noted