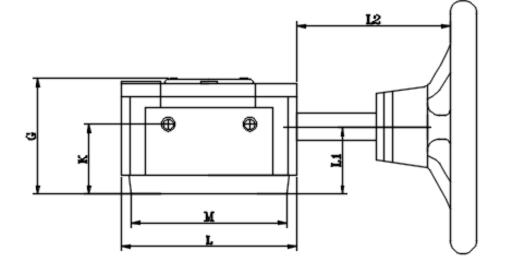

## DIMEMSIONS ARE INCHES UNLESS NOTED

| SIZE | PART#    | RATIO | Α    | В    | С    | D    | Е    | F     | G    | Н*Н   | K    | L    | L1   | L2   | ISO5211 | K1   | K2   | K3   | М    | Ø    | Mounting | Torque Output |
|------|----------|-------|------|------|------|------|------|-------|------|-------|------|------|------|------|---------|------|------|------|------|------|----------|---------------|
| 12"  | 15-00212 | 50:1  | 7.52 | 3.15 | 3.07 | 1.30 | 9.13 | 11.41 | 3.27 | 22*22 | 2.36 | 6.18 | 2.32 | 5.78 | F12     | 4.92 | 2.76 | 6.02 | 6.02 | 0.75 | 4-M12    | 10621         |
| 14"  | 15-00214 | 50:1  | 7.52 | 3.15 | 3.07 | 1.30 | 9.13 | 11.41 | 3.27 | 27*27 | 2.36 | 7.01 | 2.32 | 5.78 | F14     | 5.51 | 2.76 | 6.89 | 6.89 | 0.75 | 4-M16    | 10621         |