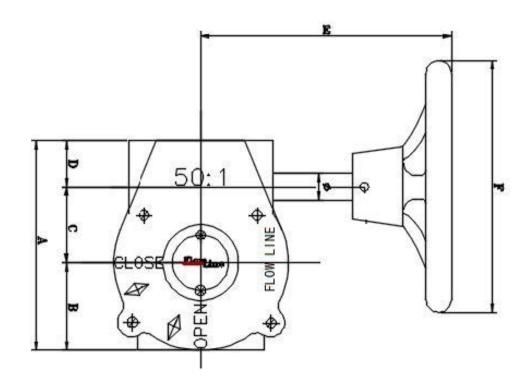

## **Dimensions**

Series 15 Gear Operator Size: 15-00212 and

15-00214

## DIMEMSIONS ARE INCHES UNLESS NOTED

| SIZE | PART#    | RATIO | Α    | В    | С    | D    | Е    | F     | G    | Н*Н   | K    | L    | L1   | L2   | ISO5211 | K1   | K2   | K3   | М    | Ø    | Mounting | Torque Output |
|------|----------|-------|------|------|------|------|------|-------|------|-------|------|------|------|------|---------|------|------|------|------|------|----------|---------------|
| 12"  | 15-00212 | 50:1  | 7.52 | 3.15 | 3.07 | 1.30 | 9.13 | 11.41 | 3.27 | 22*22 | 2.36 | 6.18 | 2.32 | 5.78 | F12     | 4.92 | 2.76 | 6.02 | 6.02 | 0.75 | 4-M12    | 10621         |
| 14"  | 15-00214 | 50:1  | 7.52 | 3.15 | 3.07 | 1.30 | 9.13 | 11.41 | 3.27 | 27*27 | 2.36 | 7.01 | 2.32 | 5.78 | F14     | 5.51 | 2.76 | 6.89 | 6.89 | 0.75 | 4-M16    | 10621         |