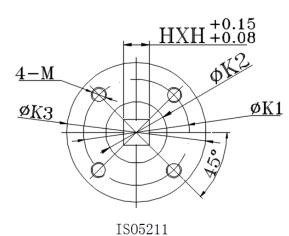

## DIMEMSIONS ARE INCHES UNLESS NOTED

| SIZE | PART#    | RATIO | Α    | В    | С    | D    | Е    | F     | G    | Н*Н   | K    | L    | L1   | L2   | ISO5211 | K1   | K2   | K3   | М    | Ø    | Mounting | Torque Output |
|------|----------|-------|------|------|------|------|------|-------|------|-------|------|------|------|------|---------|------|------|------|------|------|----------|---------------|
| 12"  | 15-00212 | 50:1  | 7.52 | 3.15 | 3.07 | 1.30 | 9.13 | 11.41 | 3.27 | 22*22 | 2.36 | 6.18 | 2.32 | 5.78 | F12     | 4.92 | 2.76 | 6.02 | 6.02 | 0.75 | 4-M12    | 10621         |
| 14"  | 15-00214 | 50:1  | 7.52 | 3.15 | 3.07 | 1.30 | 9.13 | 11.41 | 3.27 | 27*27 | 2.36 | 7.01 | 2.32 | 5.78 | F14     | 5.51 | 2.76 | 6.89 | 6.89 | 0.75 | 4-M16    | 10621         |