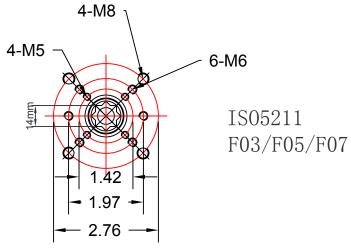

NOTE: Dimensions in INCHES unless noted.

|           |                                      |               |                         | ARTICLES MANUFACTURED IN ACCORDANCE WITH THESE DRAWINGS SHALL BE CONSIDERED FLVC'S DESIGN.  MANUFACTURER AGREES NOT TO MANUFACTURE FOR THE USE OF SALE BY ANY PERSON OR CONCERN OR FOR MANUFACTURER'S USE OR SALE IF IDENTICAL ARTICLES OR PARTS THEREOF WITH OUT FLVC'S WRITTEN PERMISSION. | o d     | HERWISE SPECIFIED |
|-----------|--------------------------------------|---------------|-------------------------|----------------------------------------------------------------------------------------------------------------------------------------------------------------------------------------------------------------------------------------------------------------------------------------------|---------|-------------------|
|           |                                      | 1             |                         | DRAWN BY: APPRO                                                                                                                                                                                                                                                                              | VED BY: | DATE:             |
| A<br>CHG. | FLOWLINE ORIGINAL <b>DESCRIPTION</b> | DAP<br>CHG.BY | 10/21/16<br><b>DATE</b> | DAP 💮 DAE                                                                                                                                                                                                                                                                                    | ) om    | 10/21/2016        |