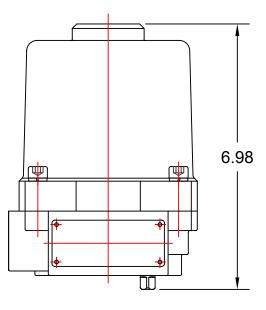

NOTE: Dimensions in INCHES unless noted.

|           |                                      |               |                         | ARTICLES MANUFACTURED IN ACCORDANCE WITH THESE DRAWINGS SHALL BE CONSIDERED FLVC'S DESIGN.  MANUFACTURER AGREES NOT TO MANUFACTURE FOR THE USE OF SALE BY ANY PERSON OR CONCERN OR FOR MANUFACTURER'S USE OR SALE IF IDENTICAL ARTICLES OR PARTS THEREOF WITH OUT FLVC'S WRITTEN PERMISSION. | o d     | HERWISE SPECIFIED |
|-----------|--------------------------------------|---------------|-------------------------|----------------------------------------------------------------------------------------------------------------------------------------------------------------------------------------------------------------------------------------------------------------------------------------------|---------|-------------------|
|           |                                      | 1             |                         | DRAWN BY: APPRO                                                                                                                                                                                                                                                                              | VED BY: | DATE:             |
| A<br>CHG. | FLOWLINE ORIGINAL <b>DESCRIPTION</b> | DAP<br>CHG.BY | 10/21/16<br><b>DATE</b> | DAP 💮 DAE                                                                                                                                                                                                                                                                                    | ) om    | 10/21/2016        |