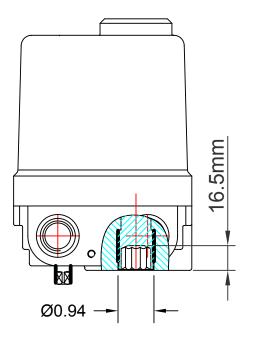

NOTE: Dimensions in INCHES unless noted.

|           |                                      |               |                         | ARTICLES MANUFACTURED IN ACCORDANCE WITH THESE DRAWINGS SHALL BE CONSIDERED FLVC'S DESIGN.  MANUFACTURER AGREES NOT TO MANUFACTURE FOR THE USE OF SALE BY ANY PERSON OR CONCERN OR FOR MANUFACTURER'S USE OR SALE IF IDENTICAL ARTICLES OR PARTS THEREOF WITH OUT FLVC'S WRITTEN PERMISSION. | o d     | HERWISE SPECIFIED |
|-----------|--------------------------------------|---------------|-------------------------|----------------------------------------------------------------------------------------------------------------------------------------------------------------------------------------------------------------------------------------------------------------------------------------------|---------|-------------------|
|           |                                      | 1             |                         | DRAWN BY: APPRO                                                                                                                                                                                                                                                                              | VED BY: | DATE:             |
| A<br>CHG. | FLOWLINE ORIGINAL <b>DESCRIPTION</b> | DAP<br>CHG.BY | 10/21/16<br><b>DATE</b> | DAP 💮 DAE                                                                                                                                                                                                                                                                                    | ) om    | 10/21/2016        |