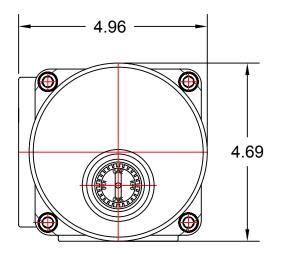

NOTE: Dimensions in INCHES unless noted.

|           |                                      |               |                         | ARTICLES MANUFACTURED IN ACCORDANCE WITH THESE DRAWINGS SHALL BE CONSIDERED FLVC'S DESIGN.  MANUFACTURER AGREES NOT TO MANUFACTURE FOR THE USE OF SALE BY ANY PERSON OR CONCERN OR FOR MANUFACTURER'S USE OR SALE IF IDENTICAL ARTICLES OR PARTS THEREOF WITH OUT FLVC'S WRITTEN PERMISSION. | o d     | HERWISE SPECIFIED |
|-----------|--------------------------------------|---------------|-------------------------|----------------------------------------------------------------------------------------------------------------------------------------------------------------------------------------------------------------------------------------------------------------------------------------------|---------|-------------------|
|           |                                      | 1             |                         | DRAWN BY: APPRO                                                                                                                                                                                                                                                                              | VED BY: | DATE:             |
| A<br>CHG. | FLOWLINE ORIGINAL <b>DESCRIPTION</b> | DAP<br>CHG.BY | 10/21/16<br><b>DATE</b> | DAP 💮 DAE                                                                                                                                                                                                                                                                                    | ) om    | 10/21/2016        |