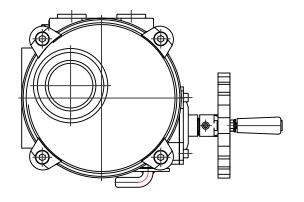

ISO5211 F07



NOTE: Dimensions in INCHES unless noted.

|      |                   |        |          | ARTICLES MANUFACTURED IN UNLESS OTHERWISE SPECIFIED |  |  |  |
|------|-------------------|--------|----------|-----------------------------------------------------|--|--|--|
|      |                   |        |          | ACCORDANCE WITH THESE                               |  |  |  |
|      |                   |        |          | DRAWINGS SHALL BE                                   |  |  |  |
|      |                   |        |          | CONSIDERED FLVC'S DESIGN.                           |  |  |  |
|      |                   |        |          | MANUFACTURER AGREES NOT TO                          |  |  |  |
|      |                   |        |          | MANUFACTURE FOR