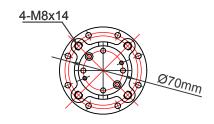

ISO5211 F07

NOTE: Dimensions in INCHES unless noted.

|      |                   |        |          | ARTICLES MANUFACTURED IN UNLESS OTHERWISE SPECIFIED |  |  |  |
|------|-------------------|--------|----------|-----------------------------------------------------|--|--|--|
|      |                   |        |          | ACCORDANCE WITH THESE                               |  |  |  |
|      |                   |        |          | DRAWINGS SHALL BE                                   |  |  |  |
|      |                   |        |          | CONSIDERED FLVC'S DESIGN.                           |  |  |  |
|      |                   |        |          | MANUFACTURER AGREES NOT TO                          |  |  |  |
|      |                   |        |          | MANUFACTURE FOR THE USE OR                          |  |  |  |
|      |                   | Ì      |          | SALE BY ANY PERSON OR                               |  |  |  |
|      |                   |        |          | CONCERN OR FOR                                      |  |  |  |
|      |                   |        |          | MANUFACTURER'S USE OR SALE                          |  |  |  |
| -    |                   |        |          | IF IDENTICAL ARTICLES OR                            |  |  |  |
| -    |                   | +      |          | PARTS THEREOF WITH OUT                              |  |  |  |
|      |                   |        |          | FLVC'S WRITTEN PERMISSION.                          |  |  |  |
|      |                   |        |          | DRAWN BY: APPROVED BY: DATE:                        |  |  |  |
|      |                   |        |          |                                                     |  |  |  |
| A    | FLOWLINE ORIGINAL | DAP    | 10/21/16 | DAP ( DAB ( 10/21/2016                              |  |  |  |
| CHG. | DESCRIPTION       | CHG.BY | DATE     |                                                     |  |  |  |

FlowLine

VALVE AND CONTROLS 110 MAIN PROJECT ROAD SCHRIEVER, LA 70395

www.flowlinevalves.com

| 10001 | 2552 | *** |
|-------|------|-----|
| DESCI |      |     |
|       |      |     |

Series 30 Electric Actuator Size 80

## MATERIAL REFERENCE

DRAWING NO.

FL-30-0080A