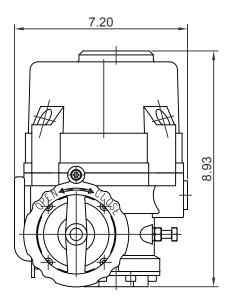

ISO5211 F07

NOTE: Dimensions in INCHES unless noted.

|      |                   |        |          | ARTICLES MANUFACTURED IN UNLESS OTHERWISE SPECIFIED |  |  |  |
|------|-------------------|--------|----------|-----------------------------------------------------|--|--|--|
|      |                   |        |          | ACCORDANCE WITH THESE                               |  |  |  |
|      |                   |        |          | DRAWINGS SHALL BE                                   |  |  |  |
|      |                   |        |          | CONSIDERED FLVC'S DESIGN.                           |  |  |  |
|      |                   |        |          | MANUFACTURER AGREES NOT TO                          |  |  |  |
|      |                   |        |          | MANUFACTURE FOR THE USE OR                          |  |  |  |
|      |                   | Ì      |          | SALE BY ANY PERSON OR                               |  |  |  |
|      |                   |        |          | CONCERN OR FOR                                      |  |  |  |
|      |                   |        |          | MANUFACTURER'S USE OR SALE                          |  |  |  |
| -    |                   |        |          | IF IDENTICAL ARTICLES OR                            |  |  |  |
| -    |                   | +      |          | PARTS THEREOF WITH OUT                              |  |  |  |
|      |                   |        |          | FLVC'S WRITTEN PERMISSION.                          |  |  |  |
|      |                   |        |          | DRAWN BY: APPROVED BY: DATE:                        |  |  |  |
|      |                   |        |          |                                                     |  |  |  |
| A    | FLOWLINE ORIGINAL | DAP    | 10/21/16 | DAP ( DAB ( 10/21/2016                              |  |  |  |
| CHG. | DESCRIPTION       | CHG.BY | DATE     |                                                     |  |  |  |

FlowLine

VALVE AND CONTROLS 110 MAIN PROJECT ROAD SCHRIEVER, LA 70395

www.flowlinevalves.com

| 10001 | 2552 | *** |
|-------|------|-----|
| DESCI |      |     |
|       |      |     |

Series 30 Electric Actuator Size 80

## MATERIAL REFERENCE

DRAWING NO.

FL-30-0080A