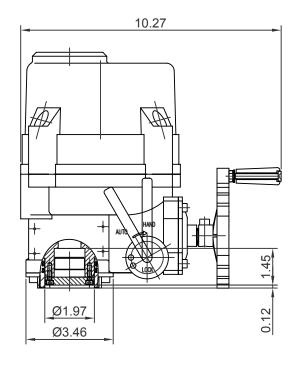

ISO5211 F07

NOTE: Dimensions in INCHES unless noted.

|      |                   |        |          | ARTICLES MANUFACTURED IN UNLESS OTHERWISE SPECIFIED |  |  |  |
|------|-------------------|--------|----------|-----------------------------------------------------|--|--|--|
|      |                   |        |          | ACCORDANCE WITH THESE                               |  |  |  |
|      |                   |        |          | DRAWINGS SHALL BE                                   |  |  |  |
|      |                   |        |          | CONSIDERED FLVC'S DESIGN.                           |  |  |  |
|      |                   |        |          | MANUFACTURER AGREES NOT TO                          |  |  |  |
|      |                   |        |          | MANUFACTURE FOR THE USE OR                          |  |  |  |
|      |                   | Ì      |          | SALE BY ANY PERSON OR                               |  |  |  |
|      |                   |        |          | CONCERN OR FOR                                      |  |  |  |
|      |                   |        |          | MANUFACTURER'S USE OR SALE                          |  |  |  |
| -    |                   |        |          | IF IDENTICAL ARTICLES OR                            |  |  |  |
| -    |                   | +      |          | PARTS THEREOF WITH OUT                              |  |  |  |
|      |                   |        |          | FLVC'S WRITTEN PERMISSION.                          |  |  |  |
|      |                   |        |          | DRAWN BY: APPROVED BY: DATE:                        |  |  |  |
|      |                   |        |          |                                                     |  |  |  |
| A    | FLOWLINE ORIGINAL | DAP    | 10/21/16 | DAP ( DAB ( 10/21/2016                              |  |  |  |
| CHG. | DESCRIPTION       | CHG.BY | DATE     |                                                     |  |  |  |

FlowLine

VALVE AND CONTROLS 110 MAIN PROJECT ROAD SCHRIEVER, LA 70395

www.flowlinevalves.com

| 10001 | 2552 | *** |
|-------|------|-----|
| DESCI |      |     |
|       |      |     |

Series 30 Electric Actuator Size 80

## MATERIAL REFERENCE

DRAWING NO.

FL-30-0080A