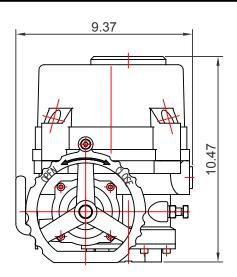

ISO5211 F10/F07 4-M10x18 4-M8x16 Ø102mm

NOTE: Dimensions in INCHES unless noted.

|      |                   |        |          | ARTICLES MANUFACTURED                                                                       | IN L    | UNLESS O         | THERWISE SPECIFIED |
|------|-------------------|--------|----------|---------------------------------------------------------------------------------------------|---------|------------------|--------------------|
|      |                   |        |          | ACCORDANCE WITH THESE                                                                       |         |                  |                    |
|      |                   |        |          | DRAWINGS SHALL BE                                                                           |         |                  |                    |
|      |                   |        |          | CONSIDERED FLVC'S DESI                                                                      | GN.     |                  |                    |
|      |                   |        |          | MANUFACTURER AGREES                                                                         |         |                  |                    |
|      |                   |        |          | MANUFACTURE FOR THE                                                                         |         |                  |                    |
|      |                   |        |          | SALE BY ANY PERSON OF                                                                       | t       |                  |                    |
|      |                   |        |          | CONCERN OR FOR MANUFACTURER'S USE OR SALE IF IDENTICAL ARTICLES OR I PARTS THERROF WITH OUT |         |                  |                    |
|      |                   |        |          |                                                                                             |         |                  |                    |
|      |                   |        |          |                                                                                             |         |                  |                    |
|      |                   |        |          |                                                                                             |         |                  |                    |
|      |                   |        |          | FLVC'S WRITTEN PERMISS                                                                      |         | m DV             | D. Imm             |
|      |                   |        |          | DRAWN BY:                                                                                   | APPROVE | א או:            | DATE:              |
|      |                   |        |          |                                                                                             |         | No. of Lot, Hand |                    |
| A    | FLOWLINE ORIGINAL | DAP    | 10/21/16 | DAP (DAP)                                                                                   | DAB     | DAI              | 10/21/2016         |
| CHG. | DESCRIPTION       | CHG.BY | DATE     | ] 5,                                                                                        | J, 1J   | <b>N</b>         | 10.220.0           |