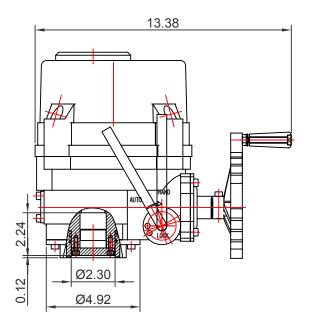

ISO5211 F10/F07 4-M10x18 4-M8x16 Ø102mm

NOTE: Dimensions in INCHES unless noted.

|      |                   |        |          | ARTICLES MANUFACTURED                                                                       | IN L    | UNLESS O         | THERWISE SPECIFIED |
|------|-------------------|--------|----------|---------------------------------------------------------------------------------------------|---------|------------------|--------------------|
|      |                   |        |          | ACCORDANCE WITH THESE                                                                       |         |                  |                    |
|      |                   |        |          | DRAWINGS SHALL BE                                                                           |         |                  |                    |
|      |                   |        |          | CONSIDERED FLVC'S DESI                                                                      | GN.     |                  |                    |
|      |                   |        |          | MANUFACTURER AGREES                                                                         |         |                  |                    |
|      |                   |        |          | MANUFACTURE FOR THE                                                                         |         |                  |                    |
|      |                   |        |          | SALE BY ANY PERSON OF                                                                       | t       |                  |                    |
|      |                   |        |          | CONCERN OR FOR MANUFACTURER'S USE OR SALE IF IDENTICAL ARTICLES OR I PARTS THERROF WITH OUT |         |                  |                    |
|      |                   |        |          |                                                                                             |         |                  |                    |
|      |                   |        |          |                                                                                             |         |                  |                    |
|      |                   |        |          |                                                                                             |         |                  |                    |
|      |                   |        |          | FLVC'S WRITTEN PERMISS                                                                      |         | m DV             | D. Imm             |
|      |                   |        |          | DRAWN BY:                                                                                   | APPROVE | א או:            | DATE:              |
|      |                   |        |          |                                                                                             |         | No. of Lot, Hand |                    |
| A    | FLOWLINE ORIGINAL | DAP    | 10/21/16 | DAP (DAP)                                                                                   | DAB     | DAI              | 10/21/2016         |
| CHG. | DESCRIPTION       | CHG.BY | DATE     | ] 5,                                                                                        | J, 1J   | <b>N</b>         | 10.220.0           |