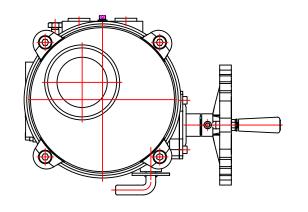

ISO5211 F10/F07 4-M10x18 4-M8x16 Ø102mm

NOTE: Dimensions in INCHES unless noted.

|      |                   |        |          | ARTICLES MANUFACTURED                                                                       | IN L    | UNLESS O         | THERWISE SPECIFIED |
|------|-------------------|--------|----------|---------------------------------------------------------------------------------------------|---------|------------------|--------------------|
|      |                   |        |          | ACCORDANCE WITH THESE                                                                       |         |                  |                    |
|      |                   |        |          | DRAWINGS SHALL BE                                                                           |         |                  |                    |
|      |                   |        |          | CONSIDERED FLVC'S DESI                                                                      | GN.     |                  |                    |
|      |                   |        |          | MANUFACTURER AGREES                                                                         |         |                  |                    |
|      |                   |        |          | MANUFACTURE FOR THE                                                                         |         |                  |                    |
|      |                   |        |          | SALE BY ANY PERSON OF                                                                       | t       |                  |                    |
|      |                   |        |          | CONCERN OR FOR MANUFACTURER'S USE OR SALE IF IDENTICAL ARTICLES OR I PARTS THERROF WITH OUT |         |                  |                    |
|      |                   |        |          |                                                                                             |         |                  |                    |
|      |                   |        |          |                                                                                             |         |                  |                    |
|      |                   |        |          |                                                                                             |         |                  |                    |
|      |                   |        |          | FLVC'S WRITTEN PERMISS                                                                      |         | m DV             | D. Imm             |
|      |                   |        |          | DRAWN BY:                                                                                   | APPROVE | א או:            | DATE:              |
|      |                   |        |          |                                                                                             |         | No. of Lot, Hand |                    |
| A    | FLOWLINE ORIGINAL | DAP    | 10/21/16 | DAP (DAP)                                                                                   | DAB     | DAI              | 10/21/2016         |
| CHG. | DESCRIPTION       | CHG.BY | DATE     | ] 5,                                                                                        | J, 1J   | <b>N</b>         | 10.220.0           |