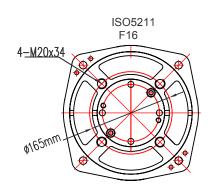

NOTE: Dimensions in INCHES unless noted.

|      |                   |        |          | ARTICLES MANUFACTURED IN UNLESS OTHERWISE SPECIFIED |     |
|------|-------------------|--------|----------|-----------------------------------------------------|-----|
|      |                   |        |          | ACCORDANCE WITH THESE                               | П   |
|      |                   |        |          | DRAWINGS SHALL BE                                   |     |
|      |                   |        |          | CONSIDERED FLVC'S DESIGN.                           |     |
|      |                   |        |          | MANUFACTURER AGREES NOT TO                          |     |
|      |                   |        |          | MANUFACTURE FOR THE USE OR                          |     |
|      |                   | 1      |          | SALE BY ANY PERSON OR                               |     |
|      |                   | 1      |          | CONCERN OR FOR                                      |     |
|      |                   | 1      |          | MANUFACTURER'S USE OR SALE                          |     |
|      |                   | +      |          | IF IDENTICAL ARTICLES OR                            |     |
|      |                   |        |          | PARTS THEREOF WITH OUT                              | - 1 |
|      |                   | 1      |          | FLVC'S WRITTEN PERMISSION.                          | - 1 |
|      |                   |        |          | DRAWN BY: APPROVED BY: DATE:                        |     |
|      |                   |        |          |                                                     | П   |
| A    | FLOWLINE ORIGINAL | DAP    | 10/21/16 | DAP (0/42)   DAB (2013)   10/21/2016                |     |
| CHG. | DESCRIPTION       | CHG.BY | DATE     | ] -                                                 |     |