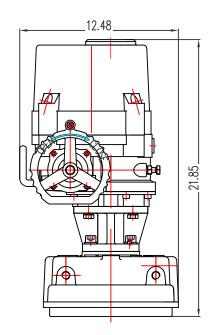

NOTE: Dimensions in INCHES unless noted.

|      |                   |        |          | ARTICLES MANUFACTURED IN UNLESS OTHERWISE SPECIFIED |     |
|------|-------------------|--------|----------|-----------------------------------------------------|-----|
|      |                   |        |          | ACCORDANCE WITH THESE                               | П   |
|      |                   |        |          | DRAWINGS SHALL BE                                   |     |
|      |                   |        |          | CONSIDERED FLVC'S DESIGN.                           |     |
|      |                   |        |          | MANUFACTURER AGREES NOT TO                          |     |
|      |                   |        |          | MANUFACTURE FOR THE USE OR                          |     |
|      |                   | 1      |          | SALE BY ANY PERSON OR                               |     |
|      |                   | 1      |          | CONCERN OR FOR                                      |     |
|      |                   | 1      |          | MANUFACTURER'S USE OR SALE                          |     |
|      |                   | +      |          | IF IDENTICAL ARTICLES OR                            |     |
|      |                   |        |          | PARTS THEREOF WITH OUT                              | - 1 |
|      |                   | 1      |          | FLVC'S WRITTEN PERMISSION.                          | - 1 |
|      |                   |        |          | DRAWN BY: APPROVED BY: DATE:                        |     |
|      |                   |        |          |                                                     | П   |
| A    | FLOWLINE ORIGINAL | DAP    | 10/21/16 | DAP (0/42)   DAB (2013)   10/21/2016                |     |
| CHG. | DESCRIPTION       | CHG.BY | DATE     | ] -                                                 |     |