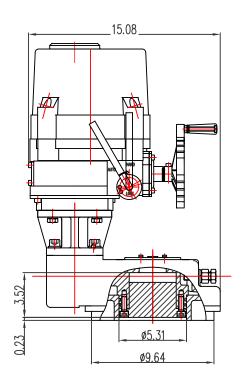

NOTE: Dimensions in INCHES unless noted.

|      |                   |        |          | ARTICLES MANUFACTURED IN UNLESS OTHERWISE SPECIFIED |     |
|------|-------------------|--------|----------|-----------------------------------------------------|-----|
|      |                   |        |          | ACCORDANCE WITH THESE                               | П   |
|      |                   |        |          | DRAWINGS SHALL BE                                   |     |
|      |                   |        |          | CONSIDERED FLVC'S DESIGN.                           |     |
|      |                   |        |          | MANUFACTURER AGREES NOT TO                          |     |
|      |                   |        |          | MANUFACTURE FOR THE USE OR                          |     |
|      |                   | 1      |          | SALE BY ANY PERSON OR                               |     |
|      |                   | 1      |          | CONCERN OR FOR                                      |     |
|      |                   | 1      |          | MANUFACTURER'S USE OR SALE                          |     |
|      |                   | +      |          | IF IDENTICAL ARTICLES OR                            |     |
|      |                   |        |          | PARTS THEREOF WITH OUT                              | - 1 |
|      |                   | 1      |          | FLVC'S WRITTEN PERMISSION.                          | - 1 |
|      |                   |        |          | DRAWN BY: APPROVED BY: DATE:                        |     |
|      |                   |        |          |                                                     | П   |
| A    | FLOWLINE ORIGINAL | DAP    | 10/21/16 | DAP (0/42)   DAB (2013)   10/21/2016                |     |
| CHG. | DESCRIPTION       | CHG.BY | DATE     | ] -                                                 |     |