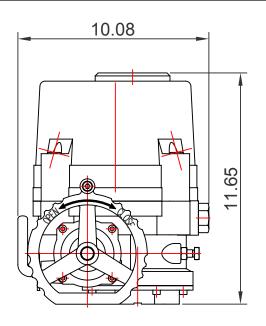

ISO5211 F12/F10

NOTE: Dimensions in INCHES unless noted.

|        |                                |               |                         | ARTICLES MANUFACTURED IN ACCORDANCE WITH THESE DRAWINGS SHALL BE CONSIDERED FLVC'S DESIGN. MANUFACTURER AGREES NOT TO MANUFACTURE FOR THE USE OR SALE BY ANY PERSON OR CONCERN OR FOR MANUFACTURER'S USE OR SALE IF IDENTICAL ARTICLES OR PARTS THEREOF WITH OUT FLVC'S WRITTEN PERMISSION. | HERWISE SPECIFIED |
|--------|--------------------------------|---------------|-------------------------|---------------------------------------------------------------------------------------------------------------------------------------------------------------------------------------------------------------------------------------------------------------------------------------------|-------------------|
|        |                                |               |                         | DRAWN BY: APPROVED BY:                                                                                                                                                                                                                                                                      | DATE:             |
| A CHG. | FLOWLINE ORIGINAL  DESCRIPTION | DAP<br>CHG.BY | 10/21/16<br><b>DATE</b> | DAP DAB                                                                                                                                                                                                                                                                                     | 10/21/2016        |

FlowLine

VALVE AND CONTROLS 110 MAIN PROJECT ROAD SCHRIEVER, LA 70395 www.flowlinevalves.com DESCRIPTION

Series 30 Electric Actuator Size 300/400

MATERIAL REFERENCE

DRAWING NO.

FL-30-300-400A