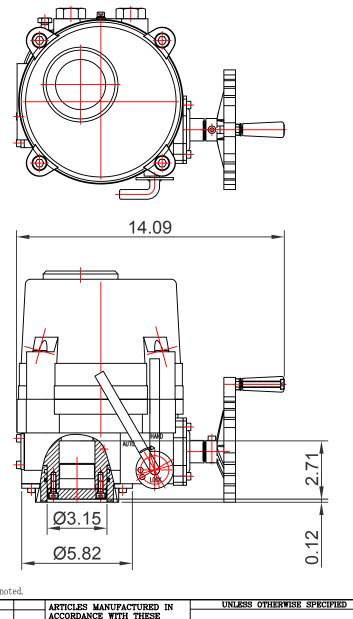

ISO5211 F12/F10

NOTE: Dimensions in INCHES unless noted.

|        |                                |               |                         | ARTICLES MANUFACTURED IN ACCORDANCE WITH THESE DRAWINGS SHALL BE CONSIDERED FLVC'S DESIGN. MANUFACTURER AGREES NOT TO MANUFACTURE FOR THE USE OR SALE BY ANY PERSON OR CONCERN OR FOR MANUFACTURER'S USE OR SALE IF IDENTICAL ARTICLES OR PARTS THEREOF WITH OUT FLVC'S WRITTEN PERMISSION. | HERWISE SPECIFIED |
|--------|--------------------------------|---------------|-------------------------|---------------------------------------------------------------------------------------------------------------------------------------------------------------------------------------------------------------------------------------------------------------------------------------------|-------------------|
|        |                                |               |                         | DRAWN BY: APPROVED BY:                                                                                                                                                                                                                                                                      | DATE:             |
| A CHG. | FLOWLINE ORIGINAL  DESCRIPTION | DAP<br>CHG.BY | 10/21/16<br><b>DATE</b> | DAP DAB                                                                                                                                                                                                                                                                                     | 10/21/2016        |

FlowLine

VALVE AND CONTROLS 110 MAIN PROJECT ROAD SCHRIEVER, LA 70395 www.flowlinevalves.com DESCRIPTION

Series 30 Electric Actuator Size 300/400

MATERIAL REFERENCE

DRAWING NO.

FL-30-300-400A