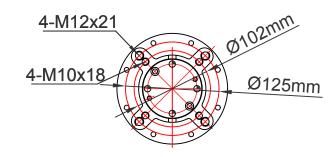

ISO5211 F12/F10

NOTE: Dimensions in INCHES unless noted.

|        |                                |               |                         | ARTICLES MANUFACTURED IN ACCORDANCE WITH THESE DRAWINGS SHALL BE CONSIDERED FLVC'S DESIGN. MANUFACTURER AGREES NOT TO MANUFACTURE FOR THE USE OR SALE BY ANY PERSON OR CONCERN OR FOR MANUFACTURER'S USE OR SALE IF IDENTICAL ARTICLES OR PARTS THEREOF WITH OUT FLVC'S WRITTEN PERMISSION. | HERWISE SPECIFIED |
|--------|--------------------------------|---------------|-------------------------|---------------------------------------------------------------------------------------------------------------------------------------------------------------------------------------------------------------------------------------------------------------------------------------------|-------------------|
|        |                                |               |                         | DRAWN BY: APPROVED BY:                                                                                                                                                                                                                                                                      | DATE:             |
| A CHG. | FLOWLINE ORIGINAL  DESCRIPTION | DAP<br>CHG.BY | 10/21/16<br><b>DATE</b> | DAP DAB                                                                                                                                                                                                                                                                                     | 10/21/2016        |

FlowLine

VALVE AND CONTROLS 110 MAIN PROJECT ROAD SCHRIEVER, LA 70395 www.flowlinevalves.com DESCRIPTION

Series 30 Electric Actuator Size 300/400

MATERIAL REFERENCE

DRAWING NO.

FL-30-300-400A