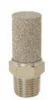

## **Speed Control Muffler Specifications**

Size: 1/4 NPT

Adjustment range: Full open to full closed

Maximum flow: 50 SCFM

Body: Brass

Element: Sintered brass

Part Number: 90-14BR-SCM0001

Breather

Stainless Steel Mufflers

Speed Control Muffler