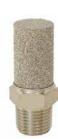

## **Muffler Specifications**

Stainless Steel Muffler:

Sizes: 1/8", 1/4" and 1/2" NPT Overall Lengths: 1.38" and 2.25" Body: 303 stainless steel

Element: 316 stainless steel

Brass Muffler:

Sizes: 1/8'', 1/4'' and 1/2'' NPT Overall lengths: 1.31" and 1.88"

Body: Brass "Brass: 90-14BR-BM00001

Element: Sintered bronze

Part Numbers:

1/8" Brass: 90-18BR-BM00001 1/4" Brass: 90-14BR-BM00001 1/2" Brass: 90-12BR-BM00001

1/8" Stainless Steel: 90-18SS-BM00001 1/4" Stainless Steel: 90-14SS-BM00001 1/2" Stainless Steel: 90-12SS-BM00001

Stainless Steel Mufflers

Speed Control Muffler