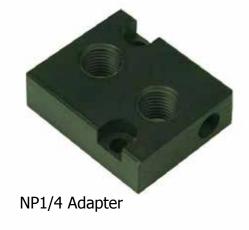

## NP1/4 Adapter: Namur to 1/4" NPT:

The Flow Line Controls NP1/4 converts Namur air inlet mounting pads to ¼" NPT connections. Typical applications include converting Flow Line Controls NV62 Block & Vent valve, NV42 Air Lock valve and NF Series Flow Controls from Namur to ¼" NPT. The NP1/4 is not required when an NV or NF Series component is 'sandwiched' between a Flow Line Controls Series 20/21 actuator and a Flow Line Controls Series 50 solenoid valve.