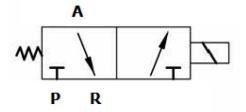

## **Specifications**

Valve Design: 3-way 2-pos Direct acting normally closed Mounting: NPT (A) threaded into actuator inlet port

**Supply (P):** 1/8" or 1/4" female NPT **Outlet (A):** 1/8" or 1/4" male NPT

Exhaust (R): Drilled port Flow Rate Cv: 0.15

**Operating Pressure Range:** 22 psi to 120 psi **Media:** Lubricated or non-lubricated air

Manual Override: Standard

Coil Voltages: 110VAC, 220VAC, 24VDC

Protection Class: Nema 4, 4X

### **Flow Diagram**