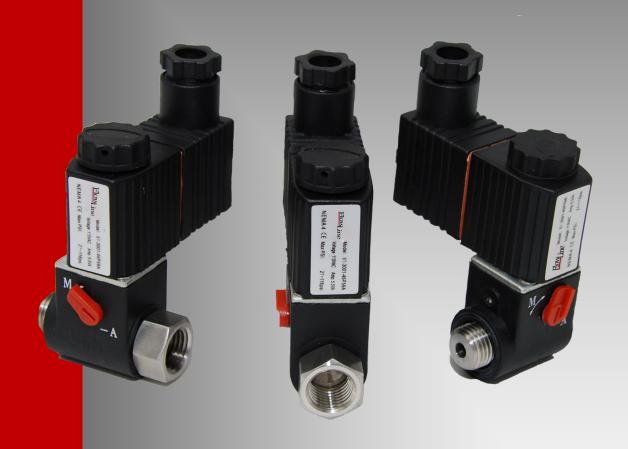

# FlowLine

**1/4" Soleno**id Valve **Namur Mou**nt

Series 51

## **Specifications**

Valve Design: 3-way 2-pos Direct acting normally closed Mounting: NPT (A) threaded into actuator inlet port

**Supply (P):** 1/8" or 1/4" female NPT **Outlet (A):** 1/8" or 1/4" male NPT

Exhaust (R): Drilled port Flow Rate Cv: 0.15

**Operating Pressure Range:** 22 psi to 120 psi **Media:** Lubricated or non-lubricated air

Manual Override: Standard

Coil Voltages: 110VAC, 220VAC, 24VDC

Protection Class: Nema 4, 4X

Ambient Temperature Range: 40F~122F

Coil Connections: Cable Gland