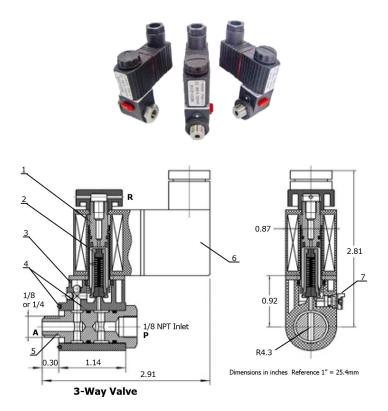

### **Components**

| Key | Description              |  |  |
|-----|--------------------------|--|--|
| 1   | Solenoid core            |  |  |
| 2   | Solenoid armature        |  |  |
| 3   | Body, glass filled nylon |  |  |
| 4   | Three o-rings, NBR       |  |  |
| 5   | Outlet (A) 1             |  |  |
| 6   | Solenoid Coil            |  |  |
| 7   | Manual override, nylon   |  |  |

### **Flow Diagram**

## **Specifications**

Valve Design: 3-way 2-pos Direct acting normally closed Mounting: NPT (A) threaded into actuator inlet port

**Supply (P):** 1/8" or 1/4" female NPT **Outlet (A):** 1/8" or 1/4" male NPT

Exhaust (R): Drilled port Flow Rate Cv: 0.15

**Operating Pressure Range:** 22 psi to 120 psi **Media:** Lubricated or non-lubricated air

Manual Override: Standard

Coil Voltages: 110VAC, 220VAC, 24VDC

Protection Class: Nema 4, 4X